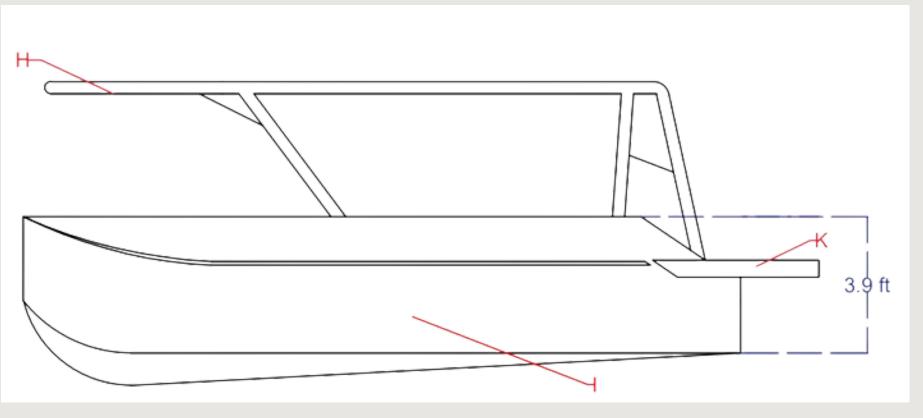

#### **BOAT DRAWING**

A = OBM Mounting Area

C = Cushion Seats

E = Steering Console G = Panel Mounting Area

I = Fiberglass Hull

B = Cabin

D = Driver Seat

F = Acceleration & Gear Lever

H = Stainless Steel Roof

K = Boat Platform

#### **BOAT SIDE VIEW**