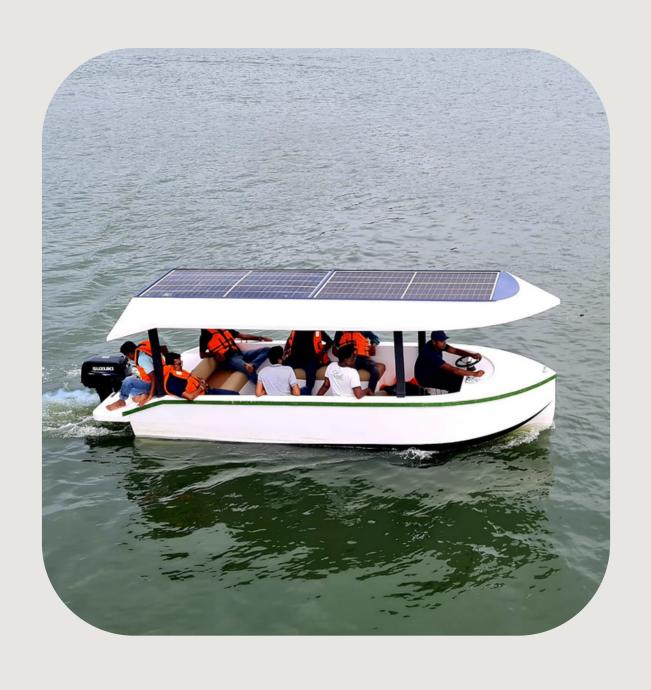

CIFICATION**

Motor Capacity : 03Hp Electrical OBM & 40Hp

**Gassoline OBM** 

**Solar Power** 

Capacity : 1kW

Battery Capacity : 03kWh

Inverter Capacity : 03kW

Plugged in Charging : 01 hour By Solar Power

## **ENERGY SPECIFICATION**

Maximum Speed : 05 Knots By Electric OBM

15 Knots By Gassoline OBM

Cruise Speed : 05 - 08 Knots

Running Time : 04 Hours By Battery

Maximum Range : 45Km By Battery

Application : Sea Water

#### **BOAT DRAWING**

A = OBM Mounting Area

C = Cushion Seats

E = Steering Console G = Panel Mounting Area

I = Fiberglass Hull

B = Cabin

D = Driver Seat

F = Acceleration & Gear Lever

H = Stainless Steel Roof

K = Boat Platform

#### **BOAT FRONT VIEW**



#### **ROOF TOP VIEW**



#### **BOAT TOP VIEW**



#### **BOAT SIDE VIEW**



# FIBERGLASS ROOF BOAT







## **GENERAL SPECIFICATION**

Model Name : ECO 20

Fuel type : Solar Power & Gassoline

Category : Medium Size Passenger Boat

**Country of Origin**: Sri Lanka

Manufacturer : Mahasen Marine

Length : 19' 5"

Beam : 6' 5"

Height : 5' 9"

Draft : 8"

Weight : 750 Kg

Passenger Capacity: 08

Propulsion : Electric & Gassoline

Control : Center Console

Hull : Fiberglass

Roof : Fiberglass roof with Solar Panels

#### **ENERGY SPECIFICATION**

Motor Capacity : 03Hp Electrical OBM & 40Hp

**Gassoline OBM** 

**Solar Power** 

Capacity : 1kW

Battery Capacity : 03kWh

Inverter Capacity : 03kW

Plugged in Charging : 01 hour By Solar Power

### **ENERGY SPECIFICATION**

Maximum Speed : 05 Knots By Electric OBM

15 Knots By Gassoline OBM

Cruise Speed : 05 - 08 Knots

Running Time : 04 Hours