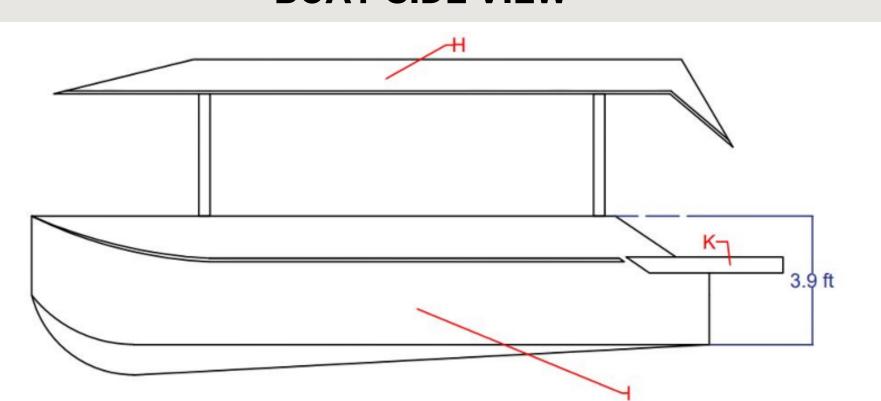

#### **BOAT DRAWING**

A = OBM Mounting Area

C = Cushion Seats

E = Steering Console G = Panel Mounting Area

I = Fiberglass Hull

B = Cabin

D = Driver Seat

F = Acceleration & Gear Lever

H = Stainless Steel Roof

K = Boat Platform

#### **BOAT SIDE VIEW**