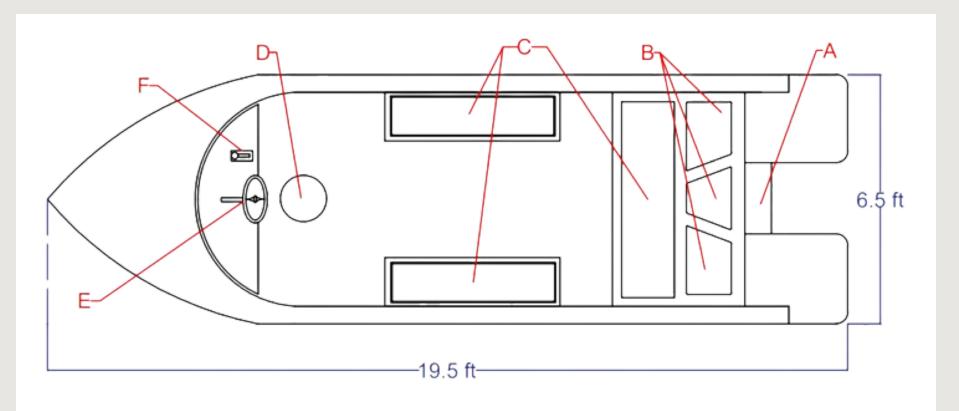

#### **BOAT DRAWING**

A = OBM Mounting Area

C = Cushion Seats

E = Steering Console G = Panel Mounting Area

I = Fiberglass Hull

B = Cabin

D = Driver Seat

F = Acceleration & Gear Lever

H = Stainless Steel Roof

K = Boat Platform

#### **BOAT TOP VIEW**