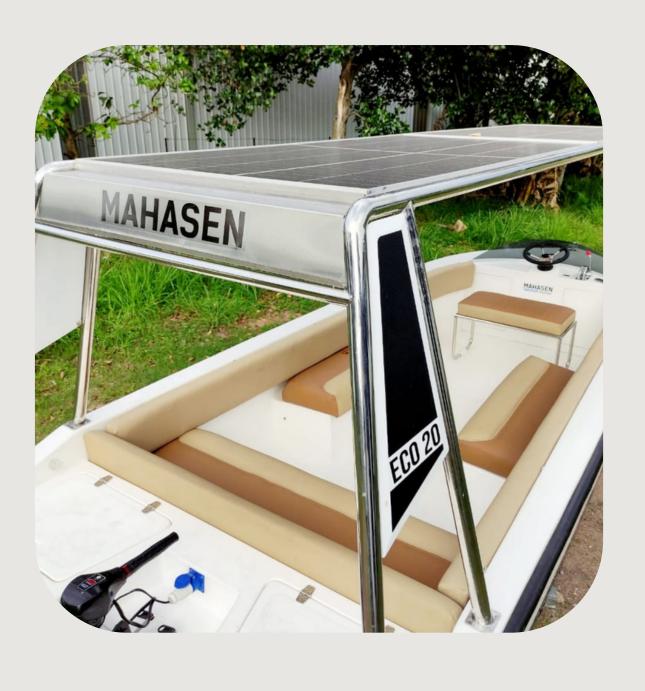

# STAINLESS STEEL ROOF BOAT

#### **GENERAL SPECIFICATION**

Model Name : ECO 20

Fuel type : Solar Power & Gassoline

Category : Medium Size Passenger Boat

**Country of Origin**: Sri Lanka

Manufacturer : Mahasen Marine

Length : 19' 5"

Beam : 6' 5"

Height : 5' 9"

Draft : 8"

Weight : 750 Kg

Passenger Capacity: 08

Propulsion : Electric & Gassoline

Control : Center Console

Hull : Fiberglass

Roof : Stainless Steel roof with Solar Panels

#### **ENERGY SPECIFICATION**

Motor Capacity : 03Hp Electrical OBM & 40Hp

**Gassoline OBM** 

**Solar Power** 

Capacity : 1kW

Battery Capacity : 03kWh

Inverter Capacity : 03kW

Plugged in Charging : 01 hour By Solar Power

## **ENERGY SPECIFICATION**

Maximum Speed : 05 Knots By Electric OBM

15 Knots By Gassoline OBM

Cruise Speed : 05 - 08 Knots

Running Time : 04 Hours By Battery

Maximum Range : 45Km By Battery

Application : Sea Water