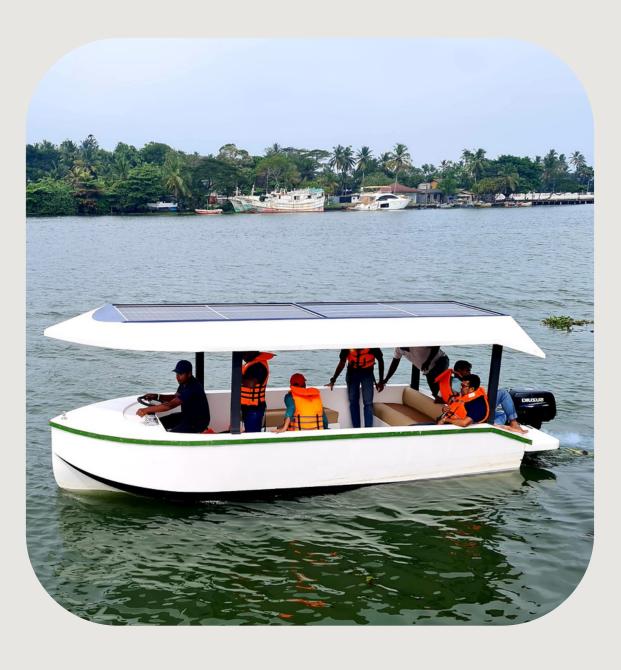

# **Specialities of ECO 20**

- Application Inland & Sea water.
- Strong enough to face rough sea conditions.
- Mood Lighting system.
- Surrounding sound system.
- Deck Lighting system.
- Search light option.
- Mount up to 60Hp Gasoline OBM.
- Sire Horn System.
- Maximum Passenger capacity 08.
- Rear Cabins for material storage.

## **ENERGY SPECIFICATION**

Maximum Speed : 05 Knots By Electric OBM

15 Knots By Gassoline OBM

Cruise Speed : 05 - 08 Knots

Running Time : 04 Hours By Battery

Maximum Range : 45Km By Battery

Application : Sea Water