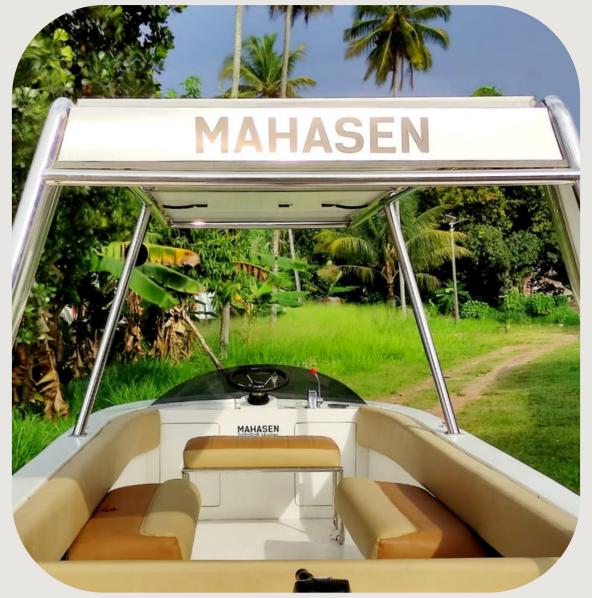

# STAINLESS STEEL ROOF BOAT

#### **GENERAL SPECIFICATION**

Model Name : ECO 20

Fuel type : Solar Power & Gassoline

Category : Medium Size Passenger Boat

**Country of Origin**: Sri Lanka

Manufacturer : Mahasen Marine

Length : 19' 5"

Beam : 6' 5"

Height : 5' 9"

Draft : 8"

Weight : 750 Kg

Passenger Capacity: 08

Propulsion : Electric & Gassoline

Control : Center Console

Hull : Fiberglass

Roof : Stainless Steel roof with Solar Panels