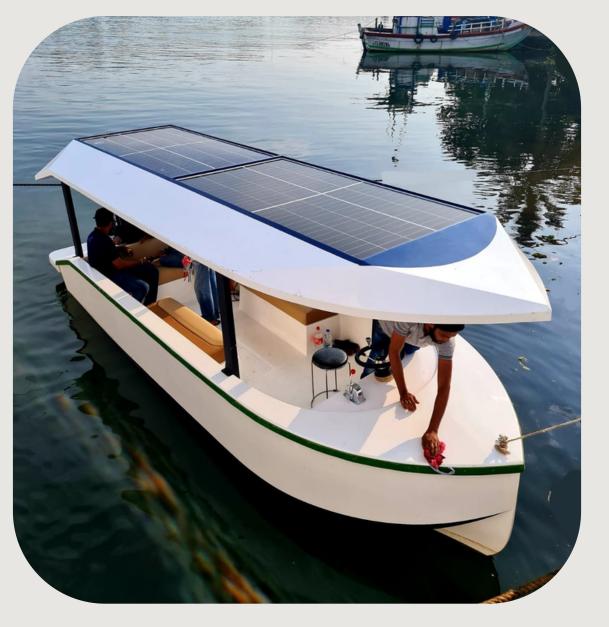

# STAINLESS STEEL ROOF BOAT

#### **GENERAL SPECIFICATION**

Model Name : ECO 20

Fuel type : Solar Power & Gassoline

Category : Medium Size Passenger Boat

**Country of Origin**: Sri Lanka

Manufacturer : Mahasen Marine

Length : 19' 5"

Beam : 6' 5"

Height : 5' 9"

Draft : 8"

Weight : 750 Kg

Passenger Capacity: 08

Propulsion : Electric & Gassoline

Control : Center Console

Hull : Fiberglass

Roof : Stainless Steel roof with Solar Panels