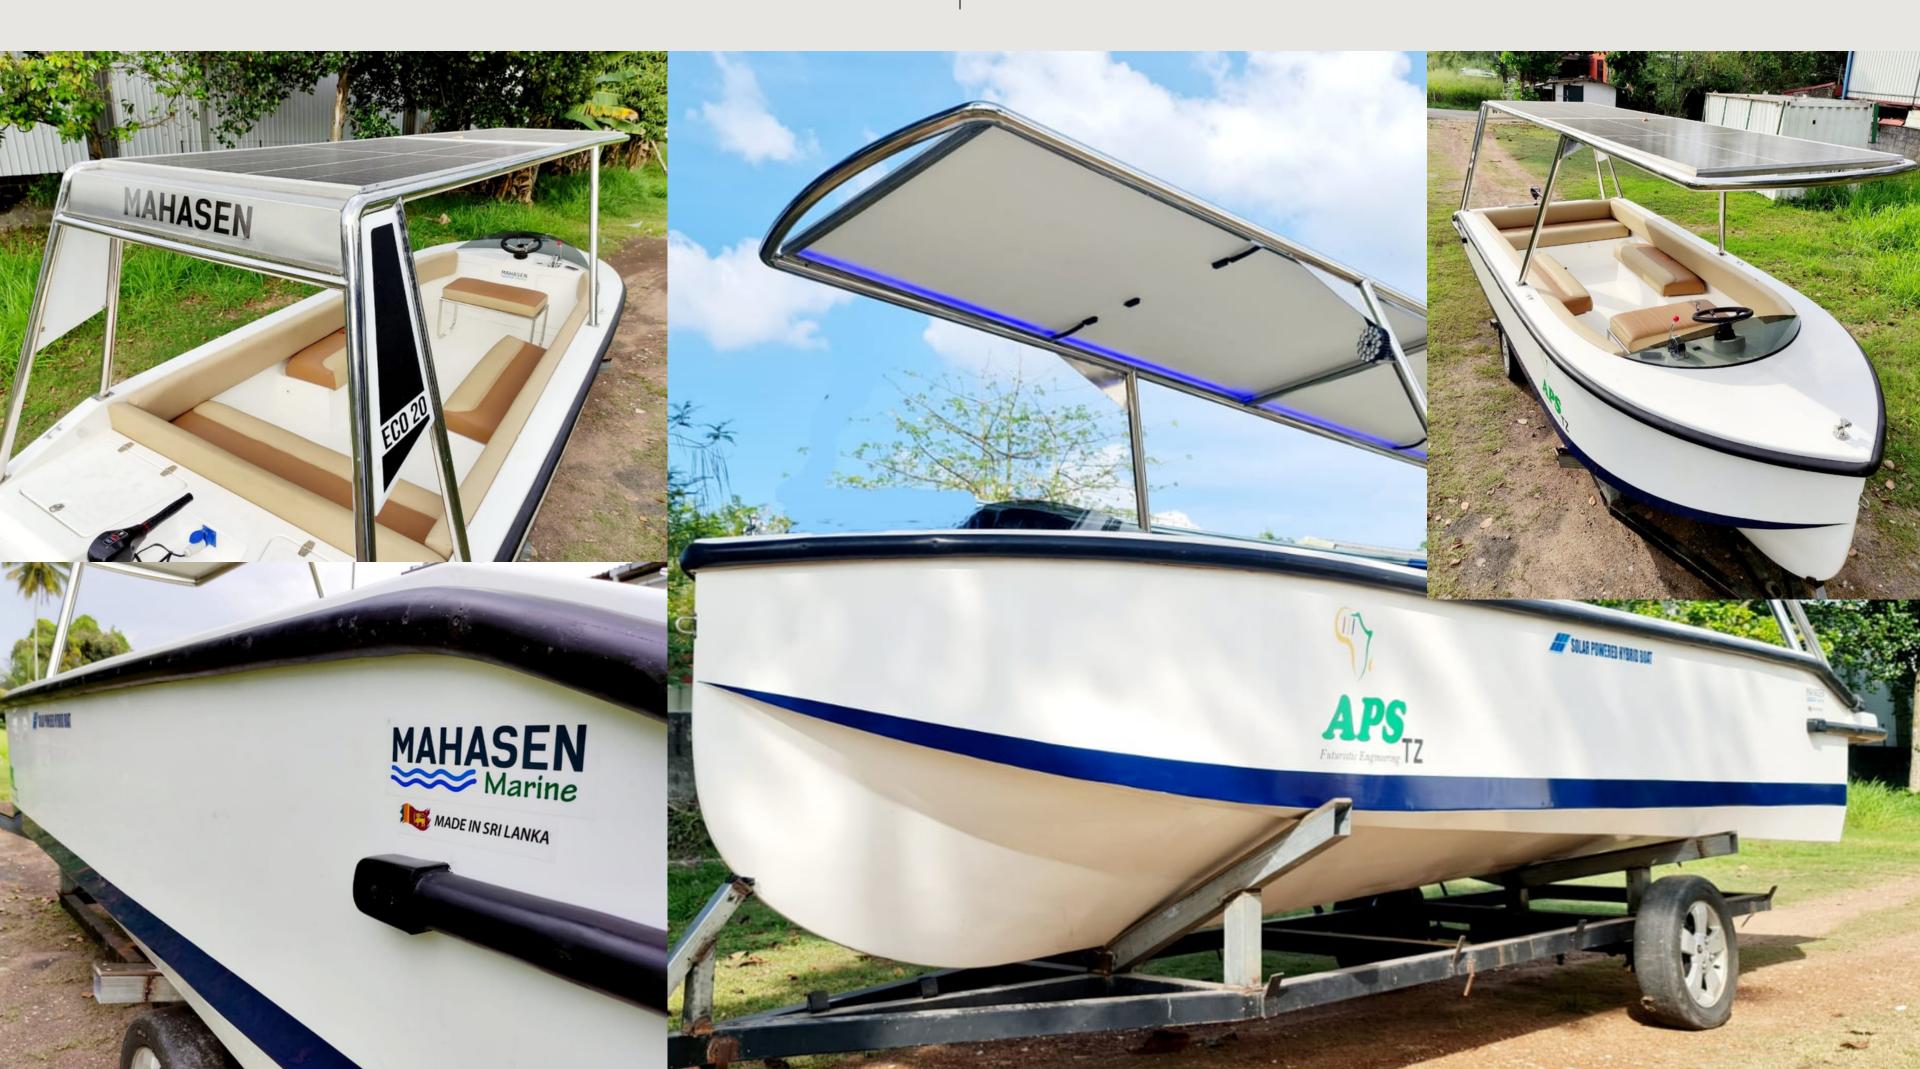

# ECO 20

# **Specialities of ECO 20**

- Application Inland & Sea water.
- Strong enough to face rough sea conditions.
- Mood Lighting system.
- Surrounding sound system.
- Deck Lighting system.
- Search light option.
- Mount up to 60Hp Gasoline OBM.
- Sire Horn System.
- Maximum Passenger capacity 08.
- Rear Cabins for material storage.

#### **GENERAL SPECIFICATION**

Model Name : ECO 20

Fuel type : Solar Power & Gassoline

Category : Medium Size Passenger Boat

**Country of Origin**: Sri Lanka

Manufacturer : Mahasen Marine

Length : 19' 5"

Beam : 6' 5"

Height : 5' 9"

Draft : 8"

Weight : 750 Kg

Passenger Capacity: 08

Propulsion : Electric & Gassoline

Control : Center Console

Hull : Fiberglass

Roof : Stainless Steel roof with Solar Panels

#### **ENERGY SPECIFICATION**

Motor Capacity : 03Hp Electrical OBM & 40Hp

**Gassoline OBM** 

**Solar Power** 

Capacity : 1kW

Battery Capacity : 03kWh

Inverter Capacity : 03kW

Plugged in Charging : 01 hour By Solar Power

## **ENERGY SPECIFICATION**

Maximum Speed : 05 Knots By Electric OBM

15 Knots By Gassoline OBM

Cruise Speed : 05 - 08 Knots

Running Time : 04 Hours By Battery

Maximum Range : 45Km By Battery

Application : Sea Water