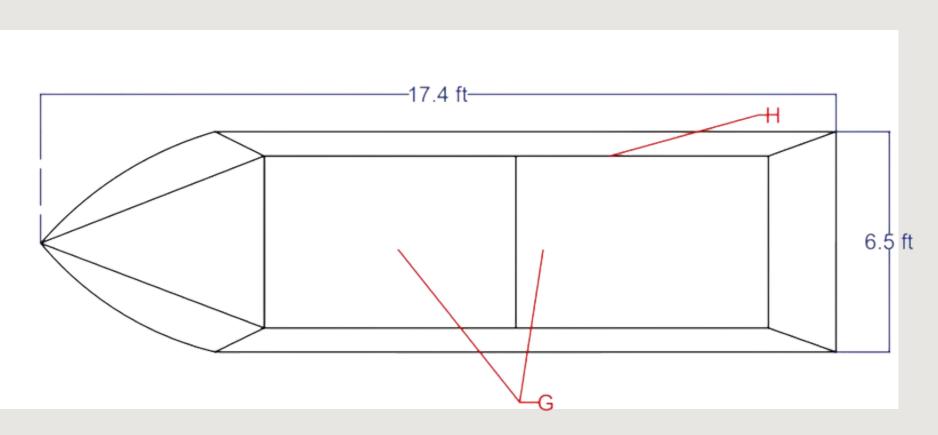

#### **BOAT DRAWING**

A = OBM Mounting Area

**C = Cushion Seats** 

E = Steering Console

G = Panel Mounting Area

I = Fiberglass Hull

B = Cabin

D = Driver Seat

F = Acceleration & Gear Lever

H = Fiberglass Roof

K = Boat Platform

#### **BOAT TOP VIEW**