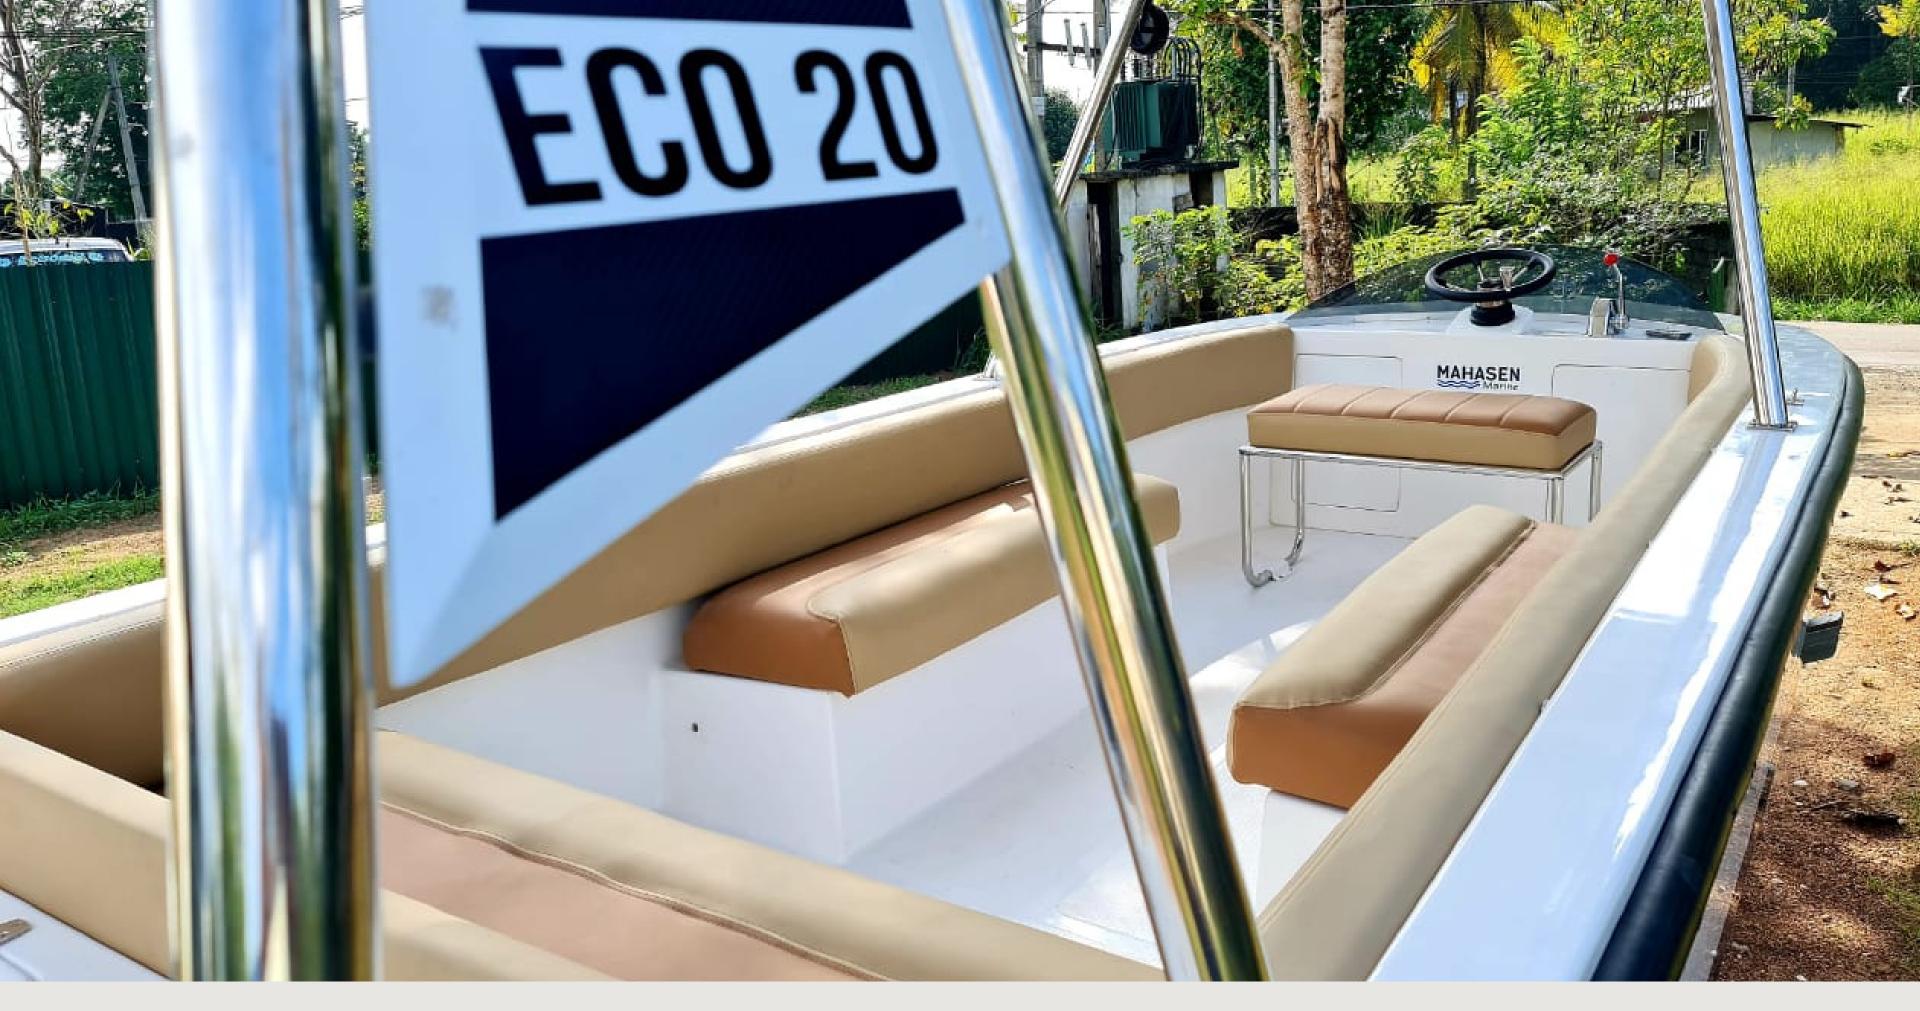

# ECO 20

# **Specialities of ECO 20**

- Application Inland & Sea water.
- Strong enough to face rough sea conditions.
- Mood Lighting system.
- Surrounding sound system.
- Deck Lighting system.
- Search light option.
- Mount up to 60Hp Gasoline OBM.
- Sire Horn System.
- Maximum Passenger capacity 08.
- Rear Cabins for material storage.

#### **GENERAL SPECIFICATION**

Model Name : ECO 20

Fuel type : Solar Power & Gassoline

Category : Medium Size Passenger Boat

**Country of Origin**: Sri Lanka

Manufacturer : Mahasen Marine

Length : 19' 5"

Beam : 6' 5"

Height : 5' 9"

Draft : 8"

Weight : 750 Kg

Passenger Capacity: 08

Propulsion : Electric & Gassoline

Control : Center Console

Hull : Fiberglass

Roof : Stainless Steel roof with Solar Panels