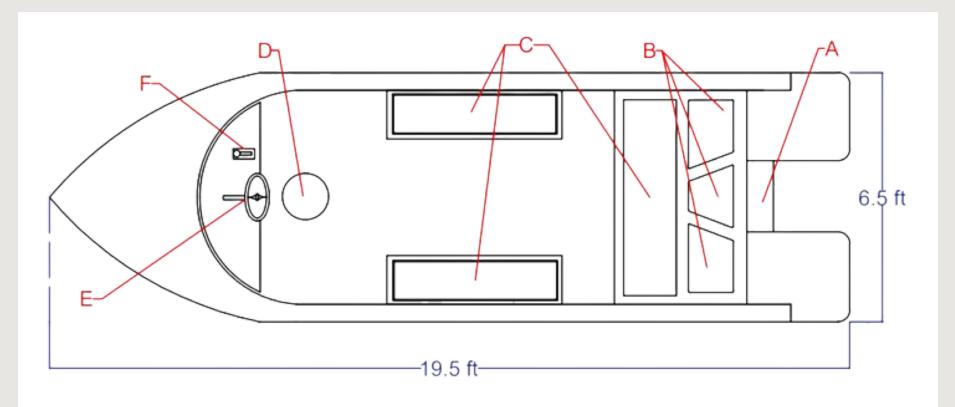

#### **BOAT DRAWING**

A = OBM Mounting Area

C = Cushion Seats

E = Steering Console G = Panel Mounting Area

I = Fiberglass Hull

B = Cabin

D = Driver Seat

F = Acceleration & Gear Lever

H = Stainless Steel Roof

K = Boat Platform

#### **BOAT TOP VIEW**