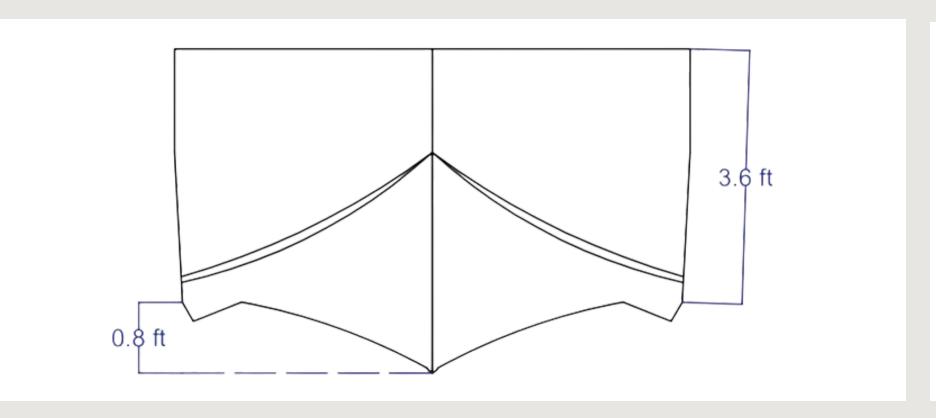

rol : Center Console

Hull : Fiberglass

Roof : Stainless Steel roof with Solar Panels

#### **ENERGY SPECIFICATION**

Motor Capacity : 03Hp Electrical OBM & 40Hp

**Gassoline OBM** 

**Solar Power** 

Capacity : 1kW

Battery Capacity : 03kWh

Inverter Capacity : 03kW

Plugged in Charging : 01 hour By Solar Power

## **ENERGY SPECIFICATION**

Maximum Speed : 05 Knots By Electric OBM

15 Knots By Gassoline OBM

Cruise Speed : 05 - 08 Knots

Running Time : 04 Hours By Battery

Maximum Range : 45Km By Battery

Application : Sea Water

#### **BOAT DRAWING**

A = OBM Mounting Area

C = Cushion Seats

E = Steering Console G = Panel Mounting Area

I = Fiberglass Hull

B = Cabin

D = Driver Seat

F = Acceleration & Gear Lever

H = Stainless Steel Roof

K = Boat Platform

#### **BOAT FRONT VIEW**



#### **ROOF TOP VIEW**



#### **BOAT TOP VIEW**



#### **BOAT SIDE VIEW**



# FIBERGLASS ROOF BOAT







## **GENERAL SPECIFICATION**

Model Name : ECO 20

Fuel type : Solar Power & Gassoline

Category : Medium Size Passenger Boat

**Country of Origin**: Sri Lanka

Manufacturer : Mahasen Marine

Length : 19' 5"

Beam : 6' 5"

Height : 5' 9"

Draft : 8"

Weight : 750 Kg

Passenger Capacity: 08

Propulsion : Electric & Gassoline

Control : Center Console

Hull : Fiberglass

Roof : Fiberglass roof with Solar Panels

#### **ENERGY SPECIFICATION**

Motor Capacity : 03Hp Electrical OBM & 40Hp

**Gassoline OBM** 

**Solar Power** 

Capacity : 1kW

Battery Capacity : 03kWh

Inverter Capacity : 03kW

Plugged in Charging : 01 hour By Solar Power

### **ENERGY SPECIFICATION**

Maximum Speed : 0