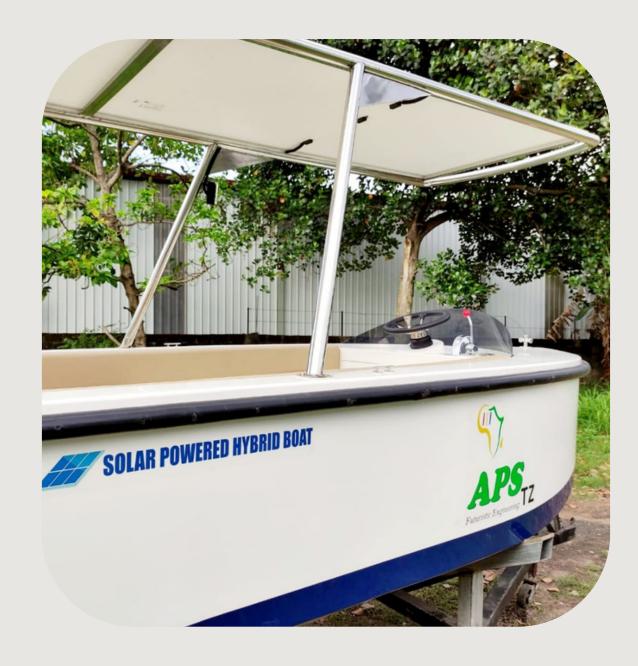

# FIBERGLASS ROOF BOAT

## **GENERAL SPECIFICATION**

Model Name : ECO 20

Fuel type : Solar Power & Gassoline

Category : Medium Size Passenger Boat

**Country of Origin**: Sri Lanka

Manufacturer : Mahasen Marine

Length : 19' 5"

Beam : 6' 5"

Height : 5' 9"

Draft : 8"

Weight : 750 Kg

Passenger Capacity: 08

Propulsion : Electric & Gassoline

Control : Center Console

Hull : Fiberglass

Roof : Fiberglass roof with Solar Panels