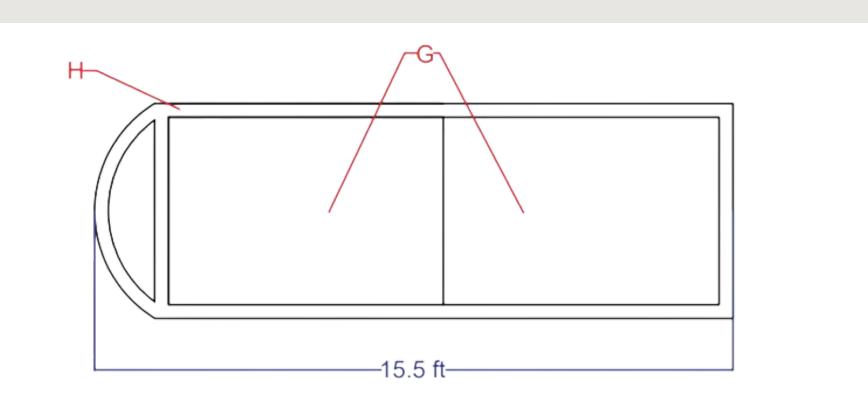

#### **BOAT DRAWING**

A = OBM Mounting Area

C = Cushion Seats

E = Steering Console G = Panel Mounting Area

I = Fiberglass Hull

B = Cabin

D = Driver Seat

F = Acceleration & Gear Lever

H = Stainless Steel Roof

K = Boat Platform

#### **ROOF TOP VIEW**