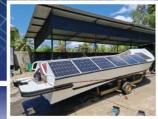

## **SPECIFICATIONS**

| Model Name         |        | ECO 25                        |
|--------------------|--------|-------------------------------|
| Fuel Type          |        | Solar Power                   |
| Category           |        | Medium Size Passenger Boat    |
| Country of Origin  |        | Sri Lanka                     |
| Manufacture        |        | Mahasen Marine                |
| Length             |        | 6.7m                          |
| Beam               |        | 2.13m                         |
| Height             |        | 1.21m                         |
| Draft              |        | 0.21m                         |
| Weight (Dry)       |        | 850Kg                         |
| Passenger Capacity |        | 15                            |
| Hull               |        | Aluminum + Fiber              |
| Motor Type         |        | BLDC 48V                      |
| Control            | Manual | Adjustable tiller with Handle |
|                    | Remote | Steering Throttle Console     |

## **ENERGY SPECIFICATIONS**

| Motor Capacity          | 10Hp              |
|-------------------------|-------------------|
| Solar Power<br>Capacity | 1.12kW            |
| <b>Battery Capacity</b> | 5kWh              |
| Inverter Capacity       | 5kW               |
| Plugged in              | 05 Hours Duration |
| Charging                | By Solar Power    |