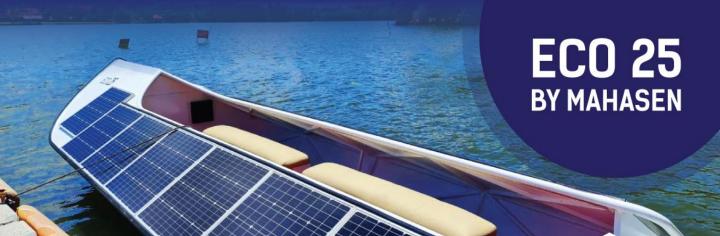

## **SPECIFICATIONS**

| Model Name         |        | ECO 25                        |
|--------------------|--------|-------------------------------|
| Fuel Type          |        | Solar Power                   |
| Category           |        | Medium Size Passenger Boat    |
| Country of Origin  |        | Sri Lanka                     |
| Manufacture        |        | Mahasen Marine                |
| Length             |        | 6.7m                          |
| Beam               |        | 2.13m                         |
| Height             |        | 1.21m                         |
| Draft              |        | 0.21m                         |
| Weight (Dry)       |        | 850Kg                         |
| Passenger Capacity |        | 15                            |
| Hull               |        | Aluminum + Fiber              |
| Motor Type         |        | BLDC 48V                      |
| Control            | Manual | Adjustable tiller with Handle |
|                    | Remote | Steering Throttle Console     |

## **ENERGY SPECIFICATIONS**

| Motor Capacity          | 10Hp              |
|-------------------------|-------------------|
| Solar Power<br>Capacity | 1.12kW            |
| <b>Battery Capacity</b> | 5kWh              |
| Inverter Capacity       | 5kW               |
| Plugged in              | 05 Hours Duration |
| Charging                | By Solar Power    |

## **PERFORMANCE**

| Maximum Speed |       | 07Knots                |
|---------------|-------|------------------------|
| Cruise Speed  |       | 02 – 05 Knots          |
| Running       | Day   | 06 Hours               |
| Time          | Night | 03 Hours               |
| Maximum Range |       | 40Km                   |
| Application   |       | Inland Water Resources |

## **SPECIAL FEATURES**

- Base monitoring System with Device Charging port.
- · Additional Lighting, Mood Lightning System.
- · Additional Electric outlets.
- Eco Friendly.