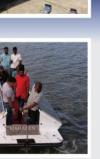

## **SPECIFICATIONS**

| Model Name         |        | ECO 25                        |
|--------------------|--------|-------------------------------|
| Fuel Type          |        | Solar Power                   |
| Category           |        | Medium Size Passenger Boat    |
| Country of Origin  |        | Sri Lanka                     |
| Manufacture        |        | Mahasen Marine                |
| Length             |        | 6.7m                          |
| Beam               |        | 2.13m                         |
| Height             |        | 1.21m                         |
| Draft              |        | 0.21m                         |
| Weight (Dry)       |        | 850Kg                         |
| Passenger Capacity |        | 15                            |
| Hull               |        | Aluminum + Fiber              |
| Motor Type         |        | BLDC 48V                      |
| Control            | Manual | Adjustable tiller with Handle |
|                    | Remote | Steering Throttle Console     |