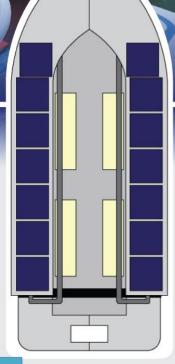

## **ENERGY SPECIFICATIONS**

| Motor Capacity          | 10Hp              |
|-------------------------|-------------------|
| Solar Power<br>Capacity | 1.12kW            |
| <b>Battery Capacity</b> | 5kWh              |
| Inverter Capacity       | 5kW               |
| Plugged in              | 05 Hours Duration |
| Charging                | By Solar Power    |