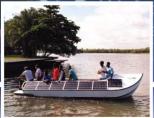

## **SPECIFICATIONS**

| Model Name         |        | ECO 25                        |
|--------------------|--------|-------------------------------|
| Fuel Type          |        | Solar Power                   |
| Category           |        | Medium Size Passenger Boat    |
| Country of Origin  |        | Sri Lanka                     |
| Manufacture        |        | Mahasen Marine                |
| Length             |        | 6.7m                          |
| Beam               |        | 2.13m                         |
| Height             |        | 1.21m                         |
| Draft              |        | 0.21m                         |
| Weight (Dry)       |        | 850Kg                         |
| Passenger Capacity |        | 15                            |
| Hull               |        | Aluminum + Fiber              |
| Motor Type         |        | BLDC 48V                      |
| Control            | Manual | Adjustable tiller with Handle |
|                    | Remote | Steering Throttle Console     |